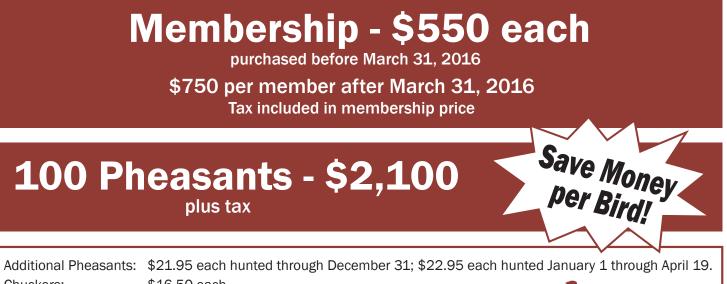

## 2016-2017 Membership

Hunting season runs from September 15, 2016 through April 21, 2017

Additional Pheasants:\$21.95 each hunted through December 31; \$22.95 each hunted January 1 through April 19.Chuckers:\$16.50 eachQuail:\$13.00 eachHungarian Partridge:\$18.00 each - Available through December 31